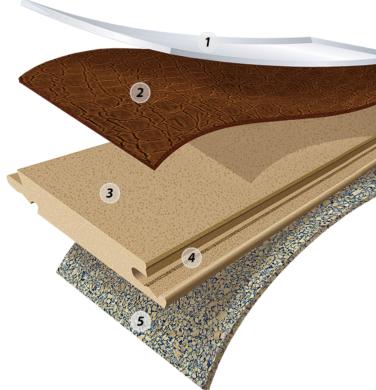

## How It's Made

- 1. **Top Layer** TORLYS Smart Finish for durability
- 2. **Decorative Layer** 100% recycled real leather
- 3. TORLYS Smart Core Dent resistant and strong
- 4. TORLYS Uniclic® Joint The most advanced, gap-resistant joint system available today
- 5. **CorkPlus™ Blue** Quiet, comfortable, built-in underlay with Microban® antimicrobial product protection