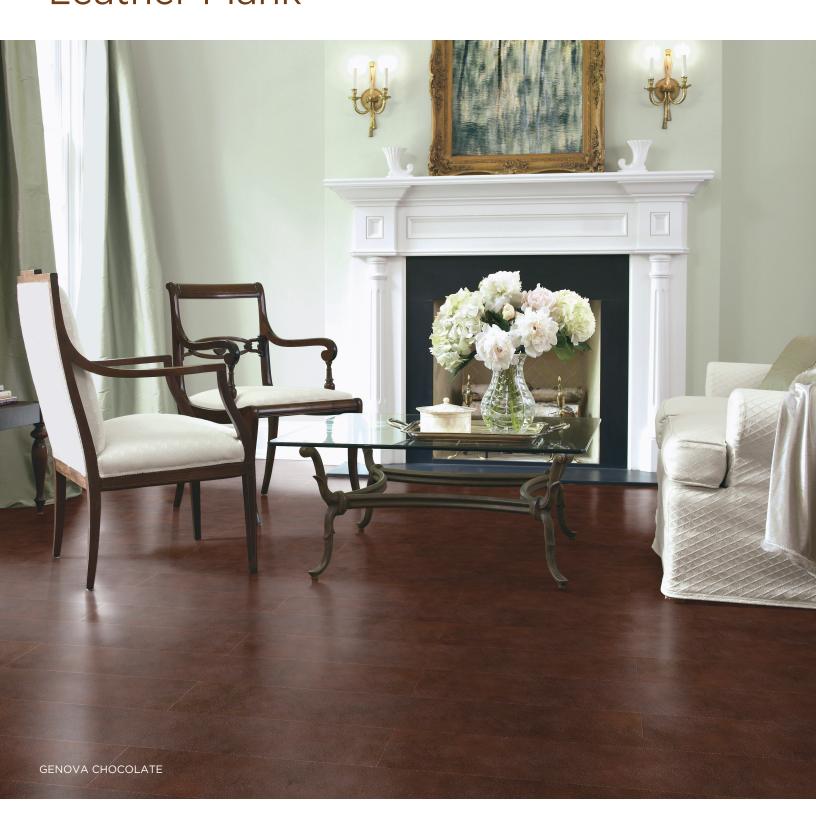

# **TORLYS** Leather Plank

# TORLYS Leather Plank

3/8" (T) x 7-5/8" (W) x 45-7/8" (L)
10.5mm (T) x 194mm (W) x 1164 mm (L)
14.58 SF per box
60 boxes per pallet

TORLYS Leather creates spaces that feel open and free-flowing. Every bevel-edged plank is especially long to accentuate a sense of roominess and elegance, and the character of leather is presented in a pleasing and understated fashion.

#### **Details**

- Bold, original and adventurous 100% recycled leather flooring. Striking and sleek, expansive and elegant
- Finely textured leather grains, pleasing to the touch
- Attached CorkPlus<sup>™</sup> Blue underlay with Microban<sup>®</sup> antimicrobial treatment
- Micro bevel-edge, four sides; extra long cut planks
- Creating mixed patterns: the length of one plank equals three tiles, the width of one plank is half that of one tile