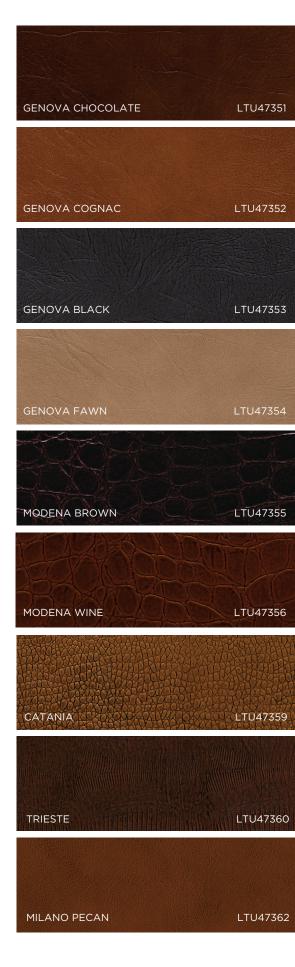

#### **Details**

- Bold, original and adventurous 100% recycled leather flooring. Striking and sleek, expansive and elegant
- Finely textured leather grains, pleasing to the touch
- Attached CorkPlus<sup>™</sup> Blue underlay with Microban<sup>®</sup> antimicrobial treatment
- Micro bevel-edge, four sides; extra long cut planks
- Creating mixed patterns: the length of one plank equals three tiles, the width of one plank is half that of one tile

### 100% Recycled Leather

Made of 100% recycled leather, gathered and reclaimed during the manufacture of jackets, upholstery, belts and shoes.

Leather, in a patent pending process that would otherwise be wasted, now finds an enduring presence in the home.